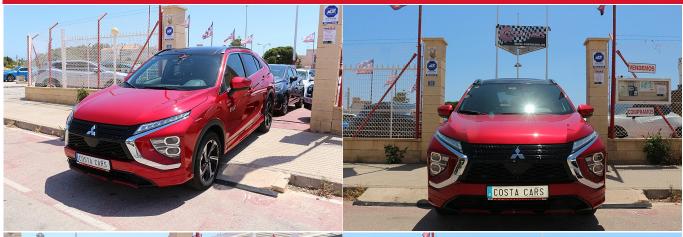

## Mitsubishi ECLIPSE CROSS 2.4 PHEV 4WD INTENSE STYLE

PRICE: 24,995€ - £22,256

YEAR: 2022 DOORS: 5 **FUEL TYPE: PLUG IN HYBRID POWER H/P:** 188CV TRANSMISSION: **AUTOMATIC AIR CONDITIONING: DUAL CLIMATE KILOMETRES:** 90,000KM (55,923 MILES) **COLOUR: RED** 

REDUCED FROM 27995 TO 24995 € !!! THESE CARS IN THIS SPEC ARE OVER 40000 € NEW. SAVE YOURSELF MORE THAN 40% OFF NEW PRICE WITH THIS STUNNER.

costacars@gmail.com www.costacars.es 966 730 116

STUNNING NEW SHAPE MITSU ECLIPSE CROSS TOP TOP SPEC WITH LOTS OF EXTRAS, PLUG IN HYBRID WITH 50 KMS OF ELECTRIC DRIVE RANGE PLUS A POWERFUL PETROL ENGINE.