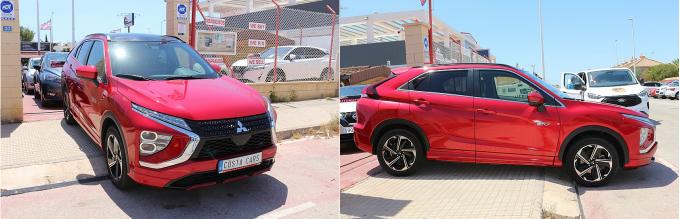

## Mitsubishi ECLIPSE CROSS 2.4 PHEV 4WD INTENSE STYLE

PRICE: 24,995€ - £22,256

YEAR: 2022 DOORS: 5 **FUEL TYPE: PLUG IN HYBRID POWER H/P:** 188CV TRANSMISSION: **AUTOMATIC AIR CONDITIONING: DUAL CLIMATE KILOMETRES:** 90,000KM (55,923 MILES) **COLOUR: RED** 

REDUCED FROM 27995 TO 24995 € !!! THESE CARS IN THIS SPEC ARE OVER 40000 € NEW. SAVE YOURSELF MORE THAN 40% OFF NEW PRICE WITH THIS STUNNER.

costacars@gmail.com www.costacars.es 966 730 116

STUNNING NEW SHAPE MITSU ECLIPSE CROSS TOP TOP SPEC WITH LOTS OF EXTRAS, PLUG IN HYBRID WITH 50 KMS OF ELECTRIC DRIVE RANGE PLUS A POWERFUL PETROL ENGINE.