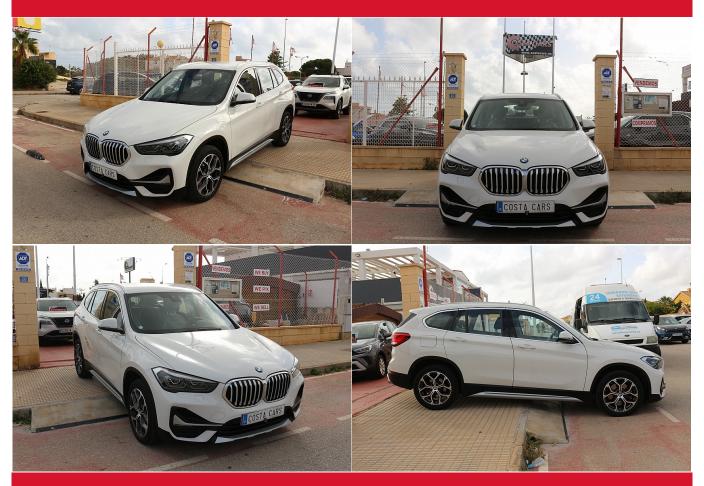

## **Bmw X1 XDRIVE20d**

PRICE: 29,995€ - £26,708

| YEAR:         | 2019                    | DOORS:            | 5            |
|---------------|-------------------------|-------------------|--------------|
| FUEL TYPE:    | DIESEL                  | POWER H/P:        | 190CV        |
| TRANSMISSION: | AUTOMATIC               | AIR CONDITIONING: | DUAL CLIMATE |
| KILOMETRES:   | 74,000KM (45,981 MILES) | COLOUR:           | WHITE        |

STUNNING IMMACULATE LATE 2019 BMW X1 BUT ACTUALLY THE 2020 MODEL WITH NEW FRONT AND SPEC, THIS PARTICULAR MODEL IS THE X DRIVE WITH FOUR WHEEL DRIVE OPTION, OTHER OPTIONS INCLUDE HEAD UP DISPLAY AND

costacars@gmail.com www.costacars.es 966 730 116