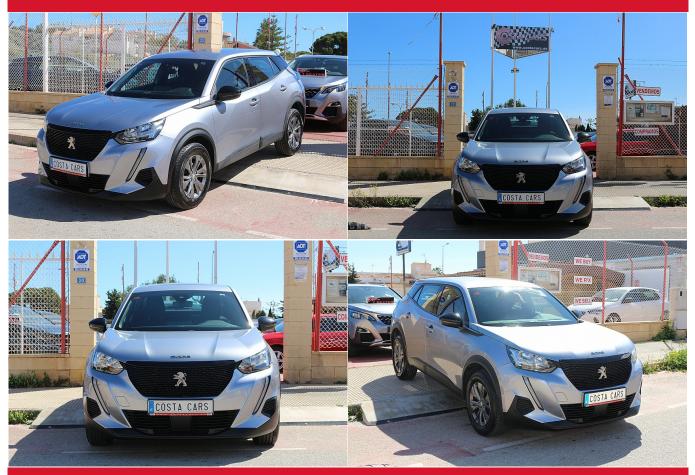

## Peugeot 2008 1.2 PTECH EAT 8 ACTIVE

## **PRICE:**

## 19,995€ - £17,804

| YEAR:         | 2023                    | DOORS:            | 5               |
|---------------|-------------------------|-------------------|-----------------|
| FUEL TYPE:    | PETROL                  | POWER H/P:        | 130CV           |
| TRANSMISSION: | AUTOMATIC               | AIR CONDITIONING: | CLIMATE CONTROL |
| KILOMETRES:   | 96,200KM (59,776 MILES) | COLOUR:           | GREY            |

## NEW SHAPE 2008 AUTOMATIC 8 SPEED GEARBOX IN PERFECT ALL ROUND CONFDITION. STUNNING CAR IN A1 CONDITION.