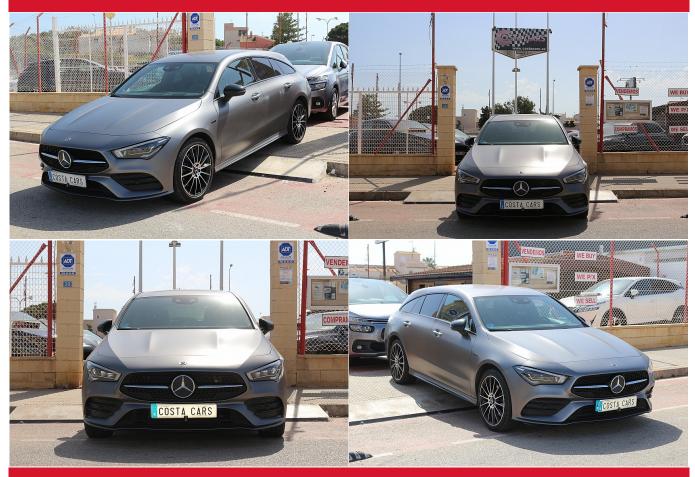

## **Mercedes CLA SHOOTING BREAK 250e**

PRICE: 30,995€ - £27,598

| YEAR:         | 2020                     | DOORS:            | 5            |
|---------------|--------------------------|-------------------|--------------|
| FUEL TYPE:    | PLUG IN HYBRID           | POWER H/P:        | 218CV        |
| TRANSMISSION: | AUTOMATIC                | AIR CONDITIONING: | DUAL CLIMATE |
| KILOMETRES:   | 136,000KM (84,506 MILES) | COLOUR:           | GREY         |

STUNNING PLUG IN HYBRID FINISHED IN GREY MATT ORIGINAL PAINT WITH LOTS OF EXTRAS. 70 KMS OF ELECTRIC CHARGE MAKE THIS AN IDEAL CAR FOR ECONOMIC DAILY DRIVING AND ADDED PLUS OF MERCEDES PETROL ENGINE FOR ANY

## LONG DISTANCE DRIVING.