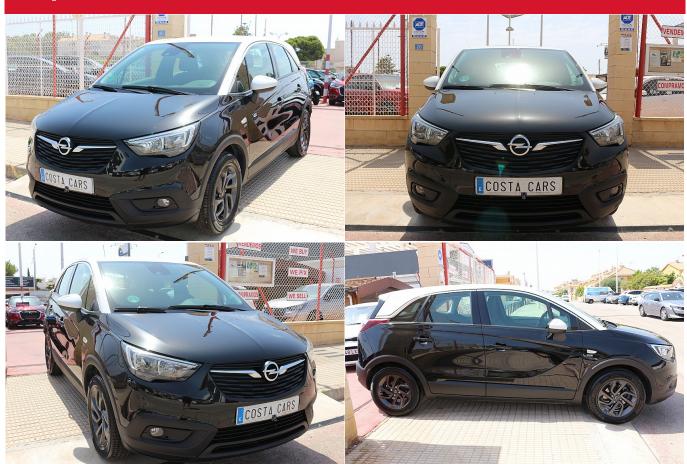

## **Opel CROSSLAND X 1.2 DESIGNLINE TURBO AT6**

## PRICE: 14,995€ - £13,352

| YEAR:         | 2019                    | DOORS:            | 5            |
|---------------|-------------------------|-------------------|--------------|
| FUEL TYPE:    | PETROL                  | POWER H/P:        | 110CV        |
| TRANSMISSION: | AUTOMATIC               | AIR CONDITIONING: | DUAL CLIMATE |
| KILOMETRES:   | 85,000KM (52,817 MILES) | COLOUR:           | BLACK        |

CROSSLAND AUTOMATIC WITH NICE "DESIGN LINE" SPEC, BLACK MET WITH WHITE DETAILING LIKE ROOF AND MIRRORS. GREAT LIITLE COMPACT SUV WITH ECONOMICAL PURETECH ENGINE AND SMOOTH SIX SPEED AUTOMATIC

costacars@gmail.com www.costacars.es 966 730 116